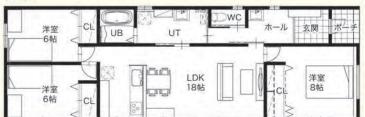

## **OPEN HOUSE &** オーナー様募集 1/14 15 1 OPEN10:00~ CLOSE16:00

音更小学校(290m·4分) || 音更中学校(750m·10分)

音更町大通5丁目4番15 ◎お気軽にお問い合わせ下さい。

- ●ぜいたくな平屋の間取り ●子育て世代の3LDK
- ●アスファルト、物置付き

(税込) 3,080万円 35年返済3年固定 (4年目以降変動有)金利0.70%

1年~3年(固定) № 66,593円 1年~3年(固定) 亦

【分譲概要】●所在地/音更町大通5丁目4番15 ●敷地面積/338.05㎡(102.26坪) ●延べ床面積 91.91㎡(27.80坪) ●用途地域/市街化区域・第一種住居地域 ●地目/宅地 ●建べい率/60% ●容積 率/200% ●道路幅員/東側公道・幅員7m ●交通/十勝バス「プロスバ6」停徒歩2分 ●設備/電気・上下 水道(公営)・ガス個別 ●学区/音更小学校(290m・4分)音更中学校(750m・10分) ●取引形態/売主 ●広告有効期限/令和5年1月末日 ●建築年月日/令和4年11月