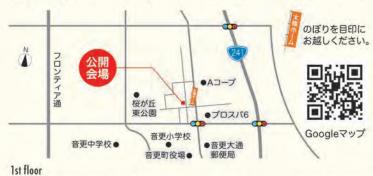

## **OPEN HOUSE &** オーナー様募集 1/14 15 1 OPEN10:00~ CLOSE16:00

音更小学校(290m·4分) || 音更中学校(750m·10分)

音更町大通5丁目4番15 ◎お気軽にお問い合わせ下さい。

- ●ぜいたくな平屋の間取り ●子育て世代の3LDK
- ●アスファルト、物置付き

(税込) 3,080万円 35年返済3年固定 (4年目以降変動有)金利0.70%

1年~3年(固定) № 66,593円 1年~3年(固定) 亦

【分譲概要】●所在地/音更町大通5丁目4番15 ●敷地面積/338.05㎡(102.26坪) ●延べ床面積 91.91㎡(27.80坪) ●用途地域/市街化区域・第一種住居地域 ●地目/宅地 ●建べい率/60% ●容積 率/200% ●道路幅員/東側公道・幅員7m ●交通/十勝バス「プロスバ6」停徒歩2分 ●設備/電気・上下 水道(公営)・ガス個別 ●学区/音更小学校(290m・4分)音更中学校(750m・10分) ●取引形態/売主 ●広告有効期限/令和5年1月末日 ●建築年月日/令和4年11月